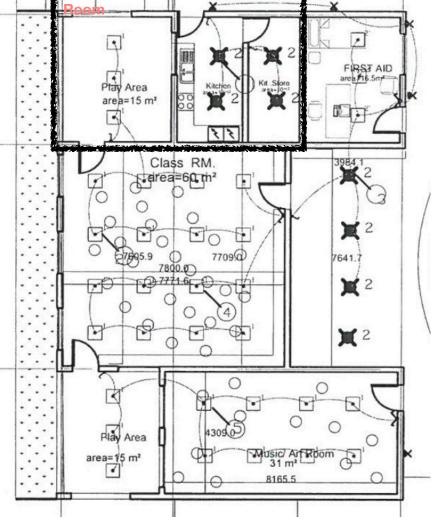

### In Block ONE we have: - 8 classrooms and 6 toilets

A- 2 class rooms -50 square meters and 40 Square meters

B— 1 shaded play room with 15 Square meters

C- we are also additional class room of 35 Square meters

**D-** Wir Have a little Clinic room with **16.5** Square meters

## In Block TWO we have:-

A- Dinning Room with a kitchen 54 square meters

Sleeping or Nap room with 42 Square meters C- is Toilet 2 for staff and 4 for the Children **D**- office FIRST AID Ptay Area area=15 m<sup>2</sup>

**E**- one Showering place

The main L-shape to be build at the first

Stiftung: Ethio-Africa Life Foundation (EALF)

Papenweg 62
59071 Hamm-Germany
Email: rgm@the-rosentreter.com
stiftung.ealf@the-rosentreter.com
alm.almgm@gmail.com
TEL: Whatsapp: +4915125344268