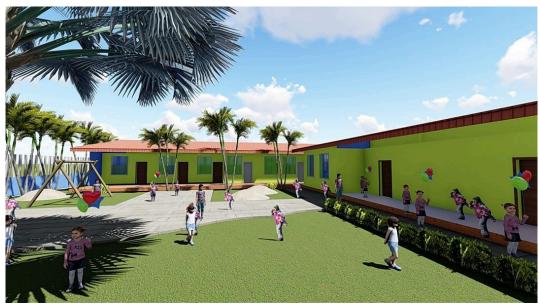

#### We'll start with

area of 4000 square meters.

The final decision of the construction was agreed during the second week of February 2022.

The laying of the foundation stone and the groundbreaking ceremony took place on 01/29/22. In the presence of Minister of Women and Social Affairs (MoWSA) deputy minister Mrs MUNA Mohamed City Mayor. Sululta, the village elders as well as

(EALF)
Papenweg 62
59071 Hamm-Germany
Email: rgm@the-rosentreter.com
stiftung.ealf@the-rosentreter.com
alm.almgm@gmail.com
TEL: Whatsapp: +4915125344268

And also with many representative of the international "Global Woman in Trade, Diaspora team".