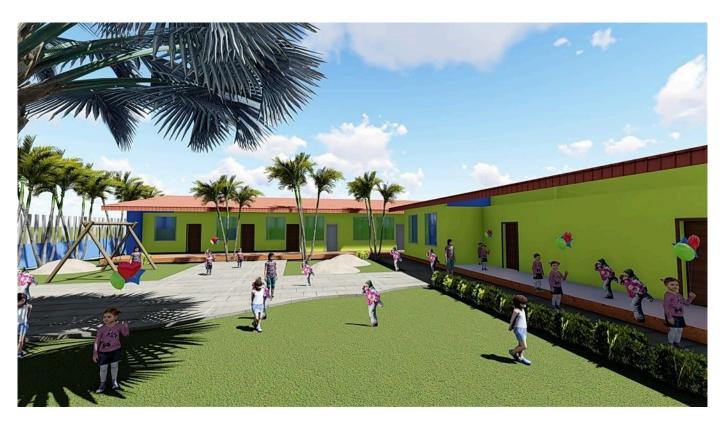

## Action plan children's home and preschool in Sululta

On the 2nd of January 2022, we flew to Ethiopia to coordinate the start-level of the construction "Kindergarten and preschool in Sululta".During the first week there were several meetings with representatives of the regional school ministry and the city mayor of Sululta. The entire construction planning and the choice of location were discussed. According to the pre-planed project from the Government side a new location was offered for our project with an

#### We'll start with

area of 4000 square meters.

The final decision of the construction was agreed during the second week of February 2022.

The laying of the foundation stone and the groundbreaking ceremony took place on 01/29/22. In the presence of Minister of Women and Social Affairs (MoWSA) deputy minister Mrs MUNA Mohamed City Mayor. Sululta, the village elders as well as

We started the building with standard way of building, According to the Government plan the total cost of the project was estimated to be cost 172.389,52 Euro ,to build in two Phases. and we are making the main block with 1 L-shape. So we decide to start building and finishing a construction

### In Block ONE we have: - 8 classrooms and 6 toilets

A- 2 class rooms -50 square meters and 40 Square meters

B— 1 shaded play room with 15 Square meters

C- we are also additional class room of 35 Square meters

## In Block TWO we have:-

A- Dinning Room with a kitchen 54 square meters

Sleeping or Nap room with 42 Square meters C- is Toilet 2 for staff and 4 for the Children **D**- office FIRST AID Ptay Area area=15 m<sup>2</sup>