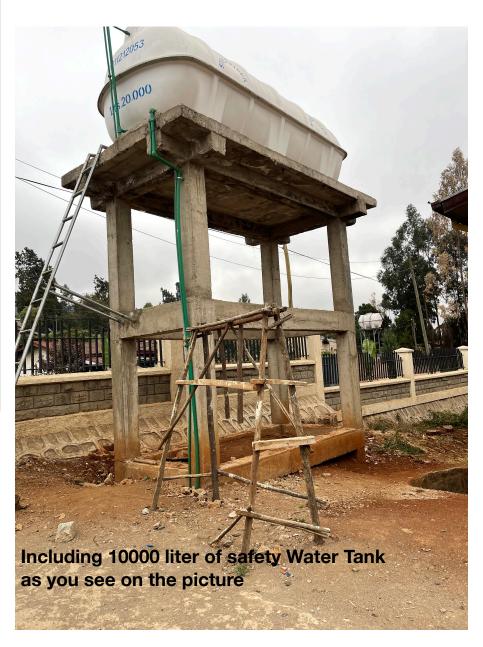

#### water tank at school

Currently there are 10 different private water industry in Sululta. The water industry have already drill water hole 300m far.
As I originally planned, my Drilling in 2018 about 70 meter, that bring us not enough water to pump. Therefore we have decided to build a water safety tank for the school with the capacity of ,10,000 litter of water.