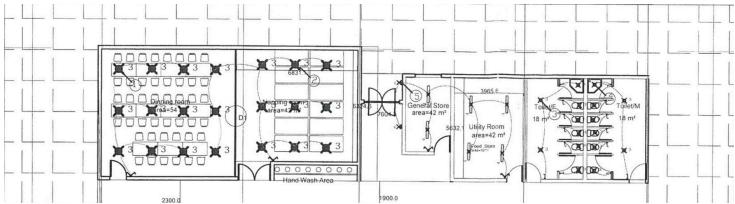

### In Block ONE we have: - 8 classrooms and 6 toilets

A- 2 class rooms -50 square meters and 40 Square meters

B— 1 shaded play room with 15 Square meters

C- we are also additional class room of 35 Square meters

**D-** Wir Have a little Clinic room with **16.5** Square meters

## In Block TWO we have:-

A- Dinning Room with a kitchen 54 square meters

Sleeping or Nap room with 42 Square meters C- is Toilet 2 for staff and 4 for the Children **D**- office FIRST AID Ptay Area area=15 m<sup>2</sup>

**E**- one Showering place

The main L-shape to be build at the first

Stiftung: Ethio-Africa Life Foundation (EALF)

Papenweg 62
59071 Hamm-Germany
Email: rgm@the-rosentreter.com
stiftung.ealf@the-rosentreter.com
alm.almgm@gmail.com
TEL: Whatsapp: +4915125344268